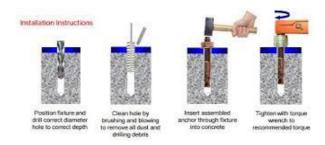

| 18    | 10    |
| <b>SLC10080SS</b>                        | 10       | 80      |          | 19               |           | 80      |         | 105              |                     |       |       |
| <b>SLC12070SS</b>                        | 12       | 70      | 20       | 10               | 14        | 75      | 6       | 100              | 35                  | 32    | 25    |
| <b>SLC12100SS</b>                        | 12       | 100     |          | 30               |           | 100     |         | 125              |                     |       |       |

A2-304 Stainless Steel Thin WalledCsl Sleeve Anchor.

Torque Controlled Fixing For Light To Medium Loads

Suitable For Use In Non Cracked Concrete, Dense Concrete Blocks, Solid Bricks And Some Natural Stone.



INFORMATION AND DRAWINGS SUPPLIED ARE FIR REFERENCE ONLY